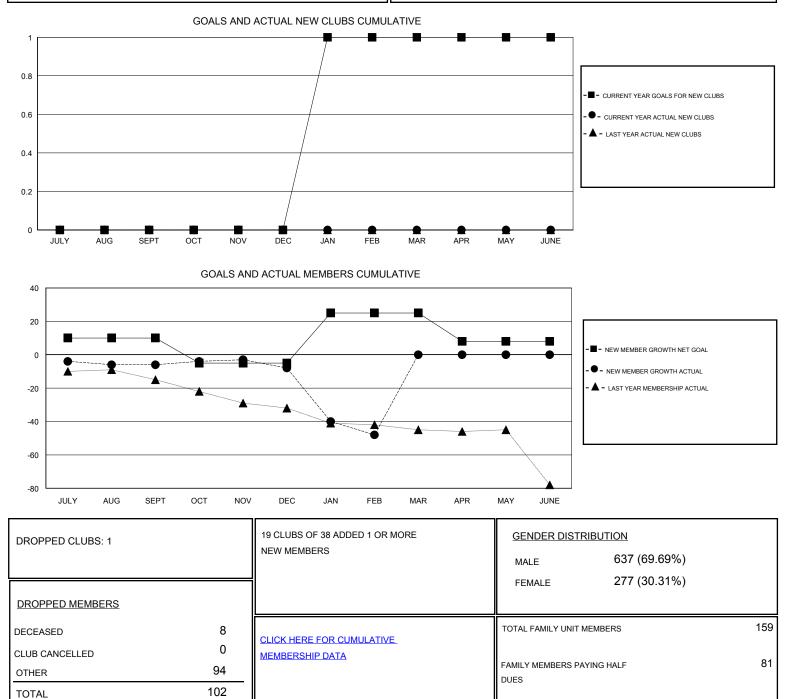

## GMT: THOMAS MATNEY

| LOCATION MICHIGAN |
|-------------------|
|-------------------|

GMT CA

| Clubs                 |               |           |               | Members               |                                                                |                                                              |                                                    |
|-----------------------|---------------|-----------|---------------|-----------------------|----------------------------------------------------------------|--------------------------------------------------------------|----------------------------------------------------|
| RESULTS FOR 2016-2017 |               |           |               | RESULTS FOR 2016-2017 |                                                                |                                                              |                                                    |
| QUARTER               | NEW CLUB GOAL | NEW CLUBS | DROPPED CLUBS | QUARTER               | NEW MEMBER GROWTH<br>NET GOAL (not reinstated<br>or transfers) | NEW MEMBER<br>GROWTH ACTUAL (not<br>reinstated or transfers) | DROPPED<br>MEMBERS ACTUAL<br>(including transfers) |
| JULY/AUG/SEPT         | 0             | 0         | 1             | JULY/AUG/SEPT         | 10                                                             | 15                                                           | 21                                                 |
| OCT/NOV/DEC           | 0             | 0         | 0             | OCT/NOV/DEC           | -15                                                            | 22                                                           | 24                                                 |
| JAN/FEB/MAR           | 1             | 0         | 0             | JAN/FEB/MAR           | 30                                                             | 17                                                           | 57                                                 |
| APR/MAY/JUNE          | 0             | 0         | 0             | APR/MAY/JUNE          | -17                                                            | 0                                                            | 0                                                  |